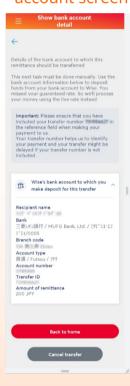

|
| Low fees                        | 0            | 0                             | ×    | Δ                                     |
| No need<br>Bank accounts        | 0            | 0                             | ×    | 0                                     |
| Large remittance                | 0            | ×                             | 0    | ×                                     |
| Exchange rate transparency      | 0            | 0                             | Δ    | 0                                     |

 $\odot$  =High,  $\bigcirc$  =Medium,  $\triangle$  =Low, X=Bad

#### **User interface**



#### Home screen



# Remittance recipient selection screen



# Transfer amount and counterparty confirmation screen



## Remittance account screen



## Remittance status screen



### **About Us**

CIPHER-CORE was established in December 2021 to provide a correct and effective solution using "Complete cipher" to overcome this critical situation for all businesses and governments. Currently, the need to send money overseas online is increasing significantly. Using our unique "Cipher Cash Platform", we provide a solution for safely and easily sending money overseas.

### **Contact Us**



https://www.cipher-core.com



info@cipher-core.com

## **CIPHER-CORE Co., Ltd.**

Area Shinagawa 13th Floor, 1-9-36, Konan Minato-ku, Tokyo Japan 108-0075

Holding company CIPHER-CORE, Inc. (US OTC Publicly held Company, CFCI)